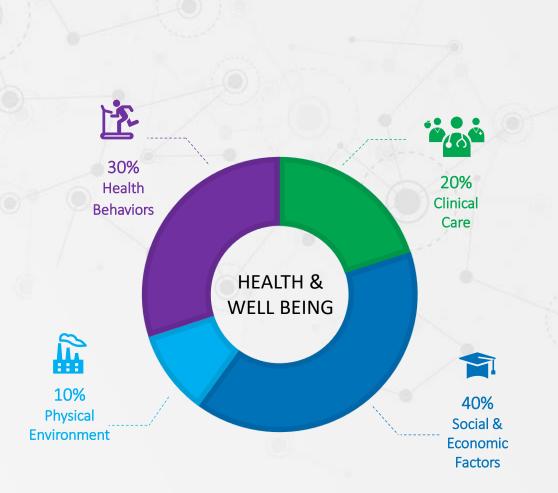

## VBC Necessitates a Whole-Population Approach

Success in value-based care requires proactive management of rising-risk patient populations

Care Management Only Focused on High-Risk Patients Will Not Bend Cost Curve

Each year, 1 in 5 rising-risk patients become expensive, high-risk patients.<sup>1</sup>

The NEW ENGLAND JOURNAL of MEDICINE "Our findings may also reflect fundamental challenges with the strategy of targeting super utilizers: **many patients whose medical costs are high today will not be as high in the future**."<sup>2</sup> High-Risk 5% of population

**Rising-Risk** 20% of population

© 2023 LIGHTBEAM HEALTH SOLUTIONS | ALL RIGHTS RESERVED. | CONFIDENTIAL. PLEASE DO NOT COPY OR FORWARD.