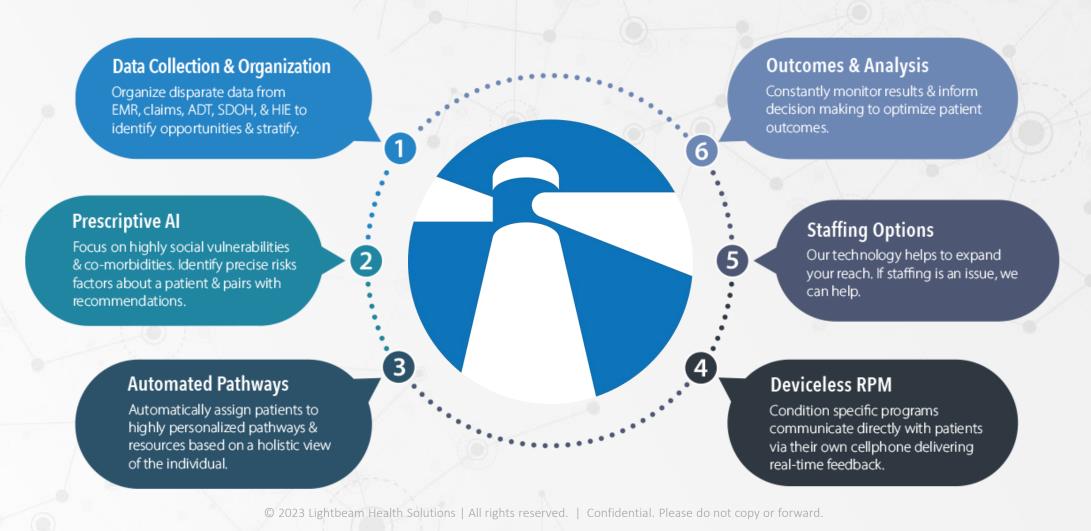

## Solution: Fully Integrated Health Enablement

Lightbeam's fully integrated solutions and services provide organizations with the capabilities needed to efficiently monitor and proactively care for their entire population.