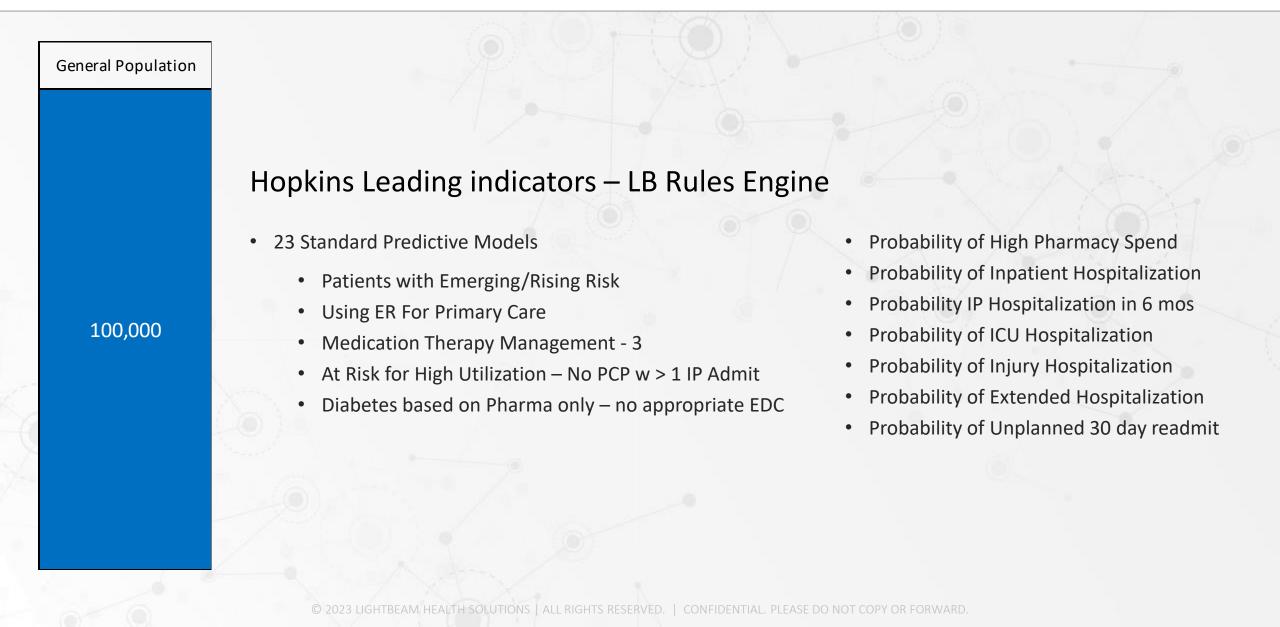

# Population of 100,000 patients

# Solution: Risk Stratification 2.0 – ACG + ATI Solutions

| Hopkins AC | CG Stratification      | Resources                    | FTE   | 14 |      |                 |                                                                                               |
|------------|------------------------|------------------------------|-------|----|------|-----------------|-----------------------------------------------------------------------------------------------|
| 5000       | High Risk              | Care Managers                | 40    |    |      |                 |                                                                                               |
|            |                        | Automated Clinical           | 1.6.0 |    |      | ACG + ATI       | Resources                                                                                     |
| 20000      | Rising Risk            | Interventions                | 160   |    | 3000 | Impactible      | Care Managers                                                                                 |
| 75000      | Low -<br>Moderate Risk | Automated<br>Member Outreach |       |    | 2000 | Less Impactible | Pain Management<br>Paliative Care<br>Hospice<br>Social Workers<br>Counselors<br>Care Managers |
|            |                        |                              |       | 0  |      |                 |                                                                                               |