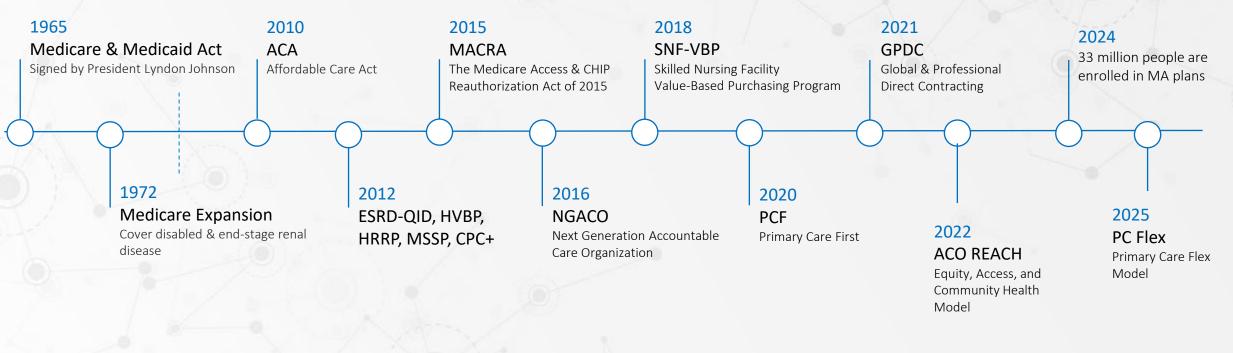

## Evolution of Value-Based Programs

Medicare has experimented with numerous value-based programs since the passage of ACA in 2010.

CMS wants every Medicare beneficiary in a value-based care model by 2030.