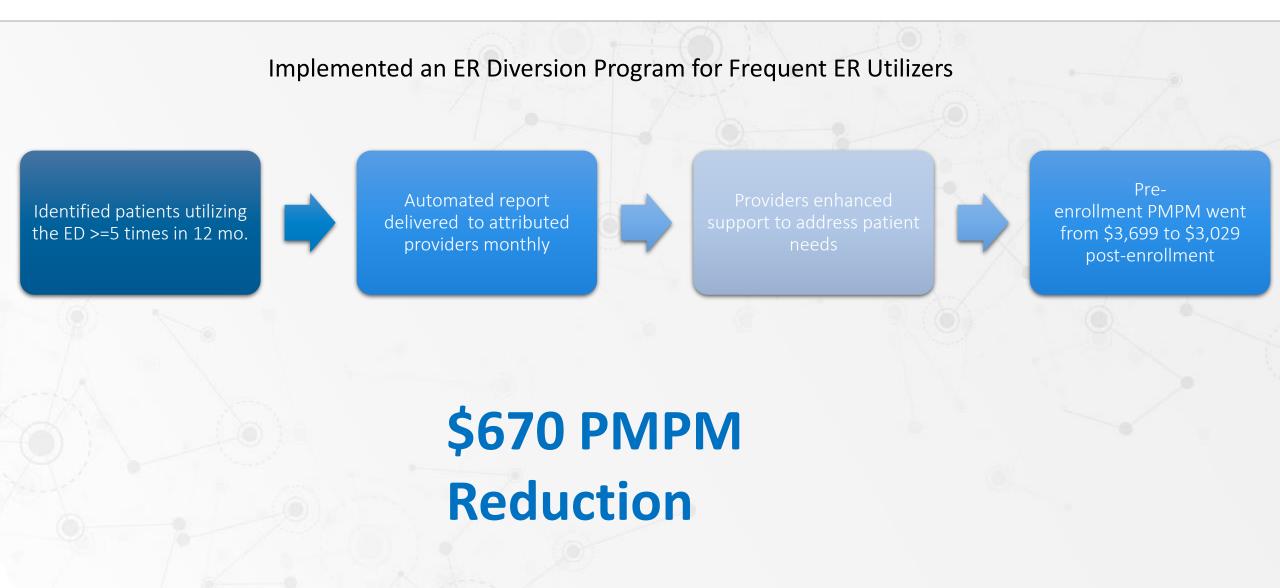

| \$188,748.94           | \$97,779.75                 | \$24,444.94                       | \$470.09                     |
| control Text uit                                                             | 10                       | 33                | 23.26%            | 9                        | 5                 | 64.29%            | \$5,930,86                  | \$9,497,40                         | \$13,978,81            | \$6,508,98                  | \$2,721,95                         | \$8,314,86             | \$5,663.95                  | \$5,663.95                        | \$1,132.79                   |

© 2023 Lightbeam Health Solutions | All rights reserved. | Confidential. Please do not copy or forward.

### Client Success Story: Automated Reporting Enables Provider Focus





## Summary: 5 Strategies



# Real-Time Data Insights

## Risk Stratification & Management

## Whole-Patient Health

## Patient Engagement

## Measurement

© 2023 Lightbeam Health Solutions | All rights reserved. | Confidential. Please do not copy or forward.



# Q&A

For More Information Scan the QR Code *or visit Lightbeamhealth.com* 

Or reach out directly at: info@lightbeamhealth.com

# Stop by our VBCExhibitHall.com Virtual Booth



Visit Booth



© 2023 Lightbeam Health Solutions | All rights reserved. | Confidential. Please do not copy or forward.

# Contact Us

Info@lightbeamhealth.com

gschmitt@TheExhibitHalls.com

# Population of 100,000 patients





# Solution: Risk Stratification 2.0 – ACG + ATI Solutions

| Hopkins AC | CG Stratification      | Resources