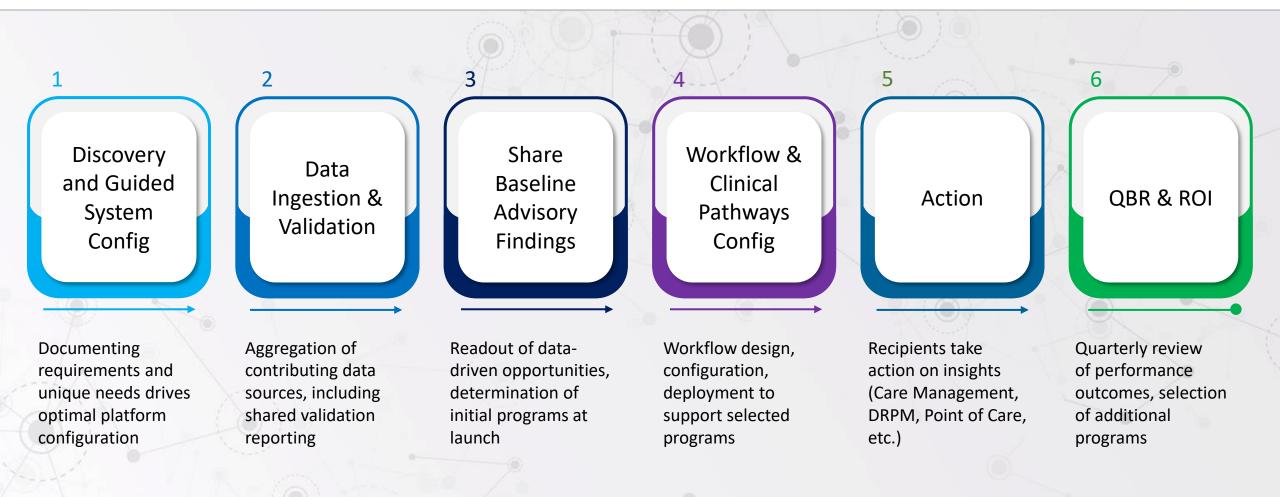

nitiatives and disseminate the best practices

Conduct quarterly ROI analysis of adopted initiatives to ensure goals are being met and perform pre-post management analysis

### Clinical Transformation Advisory

Streamline workflows for adopted clinical programs including Prescriptive AI models

Enhance productivity and ensure efficient, top of license work by leveraging data and automation for role appropriate tasking

Ensure programs built meet best practice recommendations for documentation and assist with KPI reporting

Identify patients who would benefit from enrollment in Care Management, advise on Cohort builds, and monitor and measure program effectiveness

Leverage the Value in Patient Data

Develop a Strategy

See Tangible Results & Demonstrate Outcomes

# Implementation Model





# 5 Population Health Pitfalls & Strategies to Implement

### Pitfall #1: Relying on Delayed Claims, Lacking Real-Time Insights



### • Pitfall

 Many organizations strictly rely on claims data. They lack a streamlined and aggregate way to gauge performance across their value-based contracts along with the inability to obtain real-time data on admissions, discharges and transfers.

### Importance

 ADT data improves patient outcomes, cost containment, and support care coordination.

 Studies show that a successful TCM program can reduce rehospitalization rates by 5.6% and cost of care by 7.8%



### Strategy: Ability to Access Real-time Data & Integrate Clinical Data



- ADT feeds ingest patient discharge data from multiple channels for all attributed lives into one location integrated