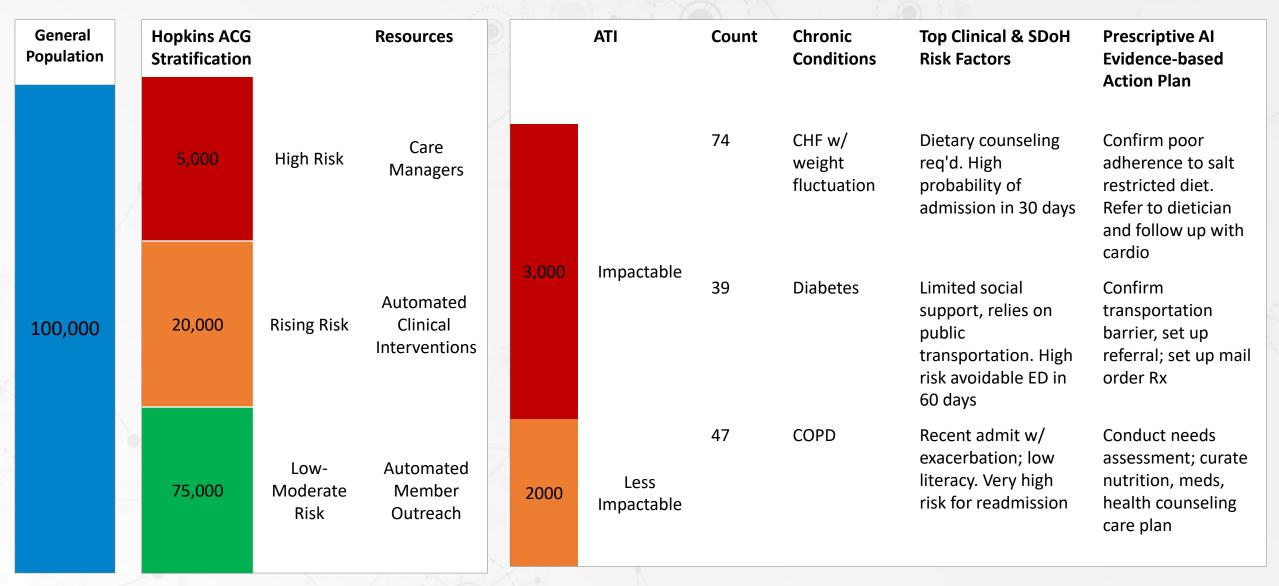

# Solution: Risk Stratification 2.0: ACG + ATI + AI Lightbeam

© 2023 LIGHTBEAM HEALTH SOLUTIONS | ALL RIGHTS RESERVED. | CONFIDENTIAL. PLEASE DO NOT COPY OR FORWARD.

# Solution: Risk Stratification 2.0 – ACG + ATI Solutions

| Hopkins AC | CG Stratification      | Resources                    | FTE   | 14 |      |                 |                                                                                               |
|------------|------------------------|------------------------------|-------|----|------|-----------------|-----------------------------------------------------------------------------------------------|
| 5000       | High Risk              | Care Managers                | 40    |    |      |                 |                                                                                               |
|            |                        | Automated Clinical           | 1.6.0 |    |      | ACG + ATI       | Resources                                                                                     |
| 20000      | Rising Risk            | Interventions                | 160   |    | 3000 | Impactible      | Care Managers                                                                                 |
| 75000      | Low -<br>Moderate Risk | Automated<br>Member Outreach |       |    | 2000 | Less Impactible | Pain Management<br>Paliative Care<br>Hospice<br>Social Workers<br>Counselors<br>Care Managers |
|            |                        |                              |       | 0  |      |                 |                                                                                               |

### Social Determinants of Health + AI modeling

- Precise Identification of patients needing engagement today
- Prescriptive guidance on exact actions to take

| ACG + | + ATI + SDOH + AI | Member | Chronic Condition(s)                             | SDOH / AI                                                                                               | Prescribed AI Generated Action Plan                                                                                                                          |
|-------|-------------------|--------|--------------------------------------------------|---------------------------------------------------------------------------------------------------------|--------------------------------------------------------------------------------------------------------------------------------------------------------------|
|       |                   | 74     | CHF w weight fluctuation                         | Dietary counseling req'd<br><b>AI -</b> High Probability Admission in 30 days                           | CM call patient confirm poor adherence to salt restricted diet<br>Refer patient to Dietician + FU with Cardiologist within 7 days                            |
| 3000  | Impactible        | 39     | Diabetes                                         | Limited Social Support<br>Relies on Public Transportation<br><b>AI</b> - High Risk Avoidable ED 60 days | CM call patient to confirm transportation barrier to get meds and make PCP visits. CM facilitates trasnportation and sets up 90 day Rx fills via mail order. |
|       |                   | 47     | COPD                                             | Recent admit w exacerbation - Low Literacy<br><b>AI</b> - Very High Risk for Readmission                | CM calls patient and performs needs assessment. Curates longitudinal care plan includes nutrition, meds, and health counseling.                              |
| 2000  | Less Impactible   | 64     | Behavioral Health with substance<br>abuse issues | Lack of Medication Adherence<br><b>AI</b> - High risk of admission in 30 days                           | CM outreach to develop a safety plan, facilitates PCP engagement, and med reconciliation                                                                     |
|       |                   | 224    |                                                  |                                                                                                         |                                                                                                                                                              |