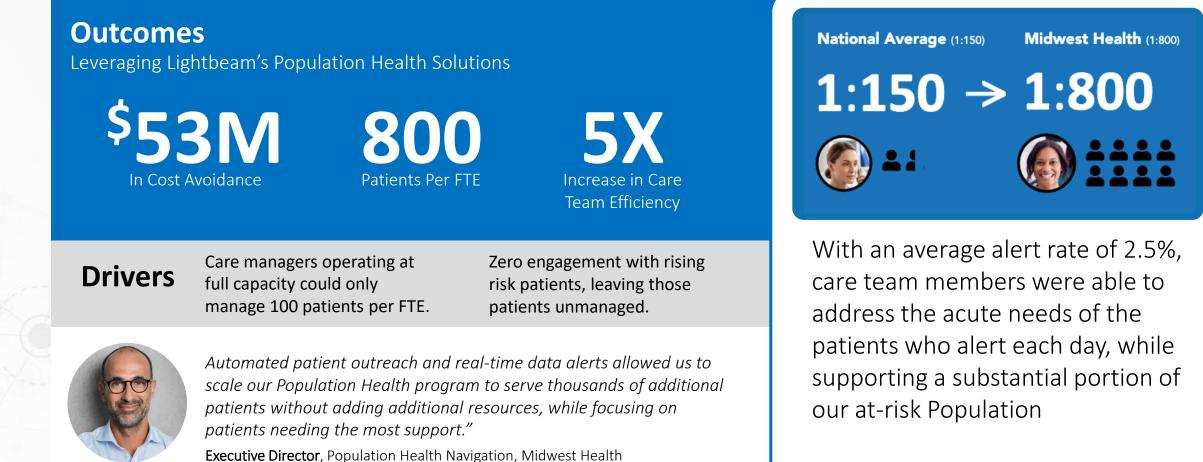

# Client Success: Health System Case Study

### Midwest Health Saves \$53M in Total Cost Savings