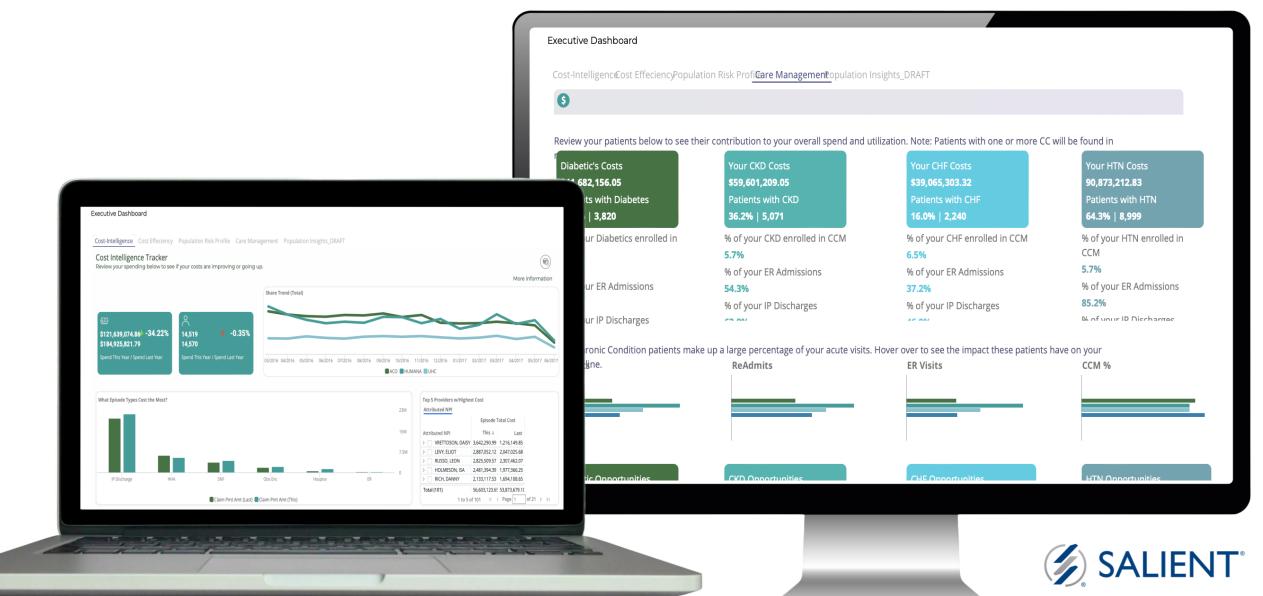

#### Unlocking data to power healthcare

## What should my data strategy look like?

Data intelligence should be accessible and actionable.