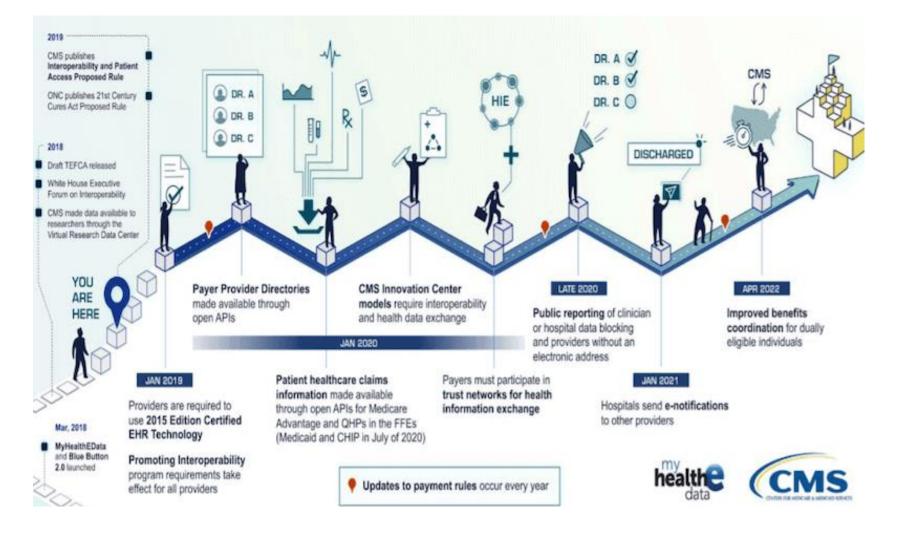

# The path that led us here

### The evolution of healthcare and interoperability

### Key milestones over the last 36 months

Patient Choice promoted through a national digital registry

Ó

i.

Patient Access and Provider Directory APIs established ADT event notifications electronically sent to downstream facilities and providers

**A** Payer-to-payer

data exchange established via USCDI