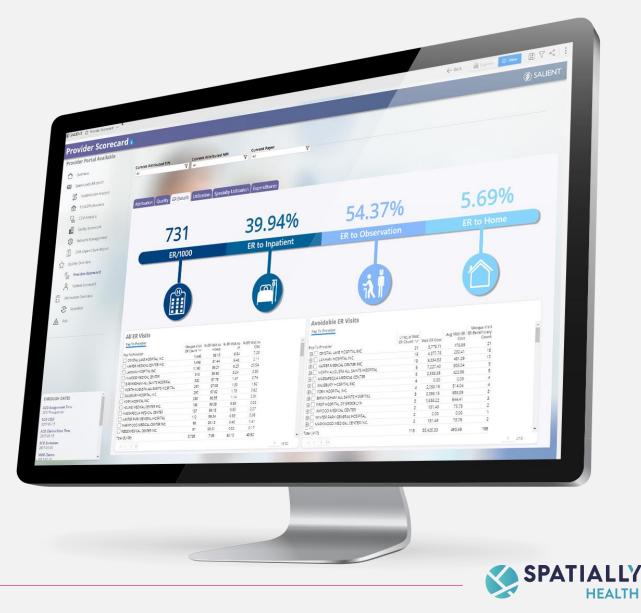

#### **Performance Analytics**

Control Costs Optimize Utilization Maintain Attribution Accurately Capture Risk Measure Quality

#### **Performance Analytics**

Providing timely actionable data to the right place at the right time