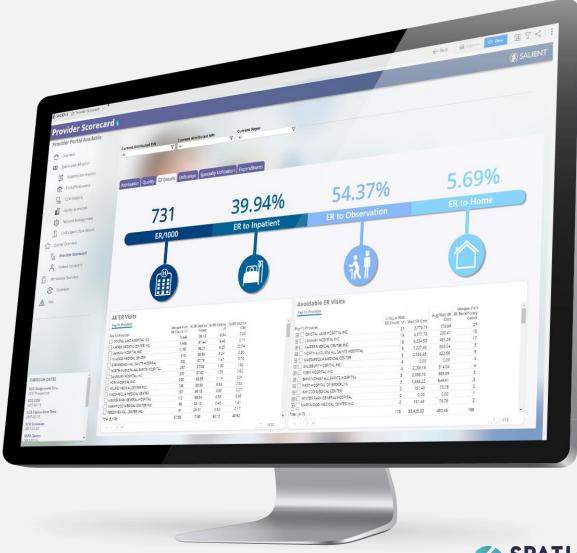

#### **Performance Analytics**

Control Costs Optimize Utilization Maintain Attribution Accurately Capture Risk Measure Quality

#### **Performance Analytics**

Providing timely actionable data to the right place at the right time