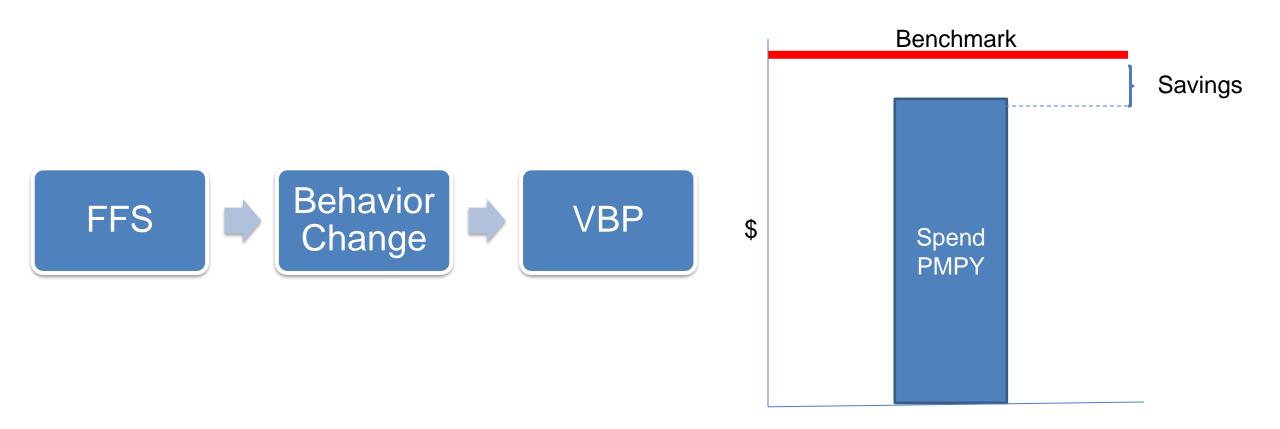

#### Change Management Requires Behavior Change

• How to motivate people and culture change

#### **Spend & Utilization**

• Facility, provider, and drug costs