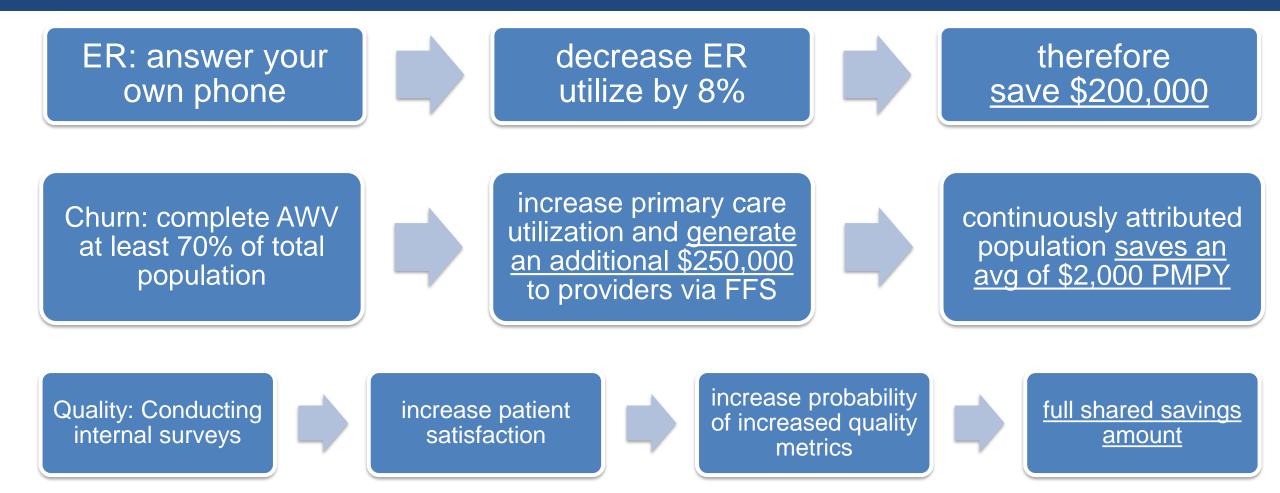

# **Initiative Examples: The How**

#### High ER Utilization

- Answer your own
   phone
- Extend office hours during the week
- Extend office hours on weekends
- Team up with an urgent care
- Allow for emergent office visits during the day
- Call-me-first cards

#### High churn rate

- See all patients for AWVs
- Schedule next visit during current visit
- Increase visit frequency for patients with chronic condition
- Discuss specialist utilization
- Track snow birds and take proactive measures

#### Low quality compliance

- Conduct internal surveys
- Schedule AWVs
- Team up with PT/OT
- Team up with OB/Gyn
- Team up with behavior health specialists

SALIENT<sup>®</sup> HEALTHCARE